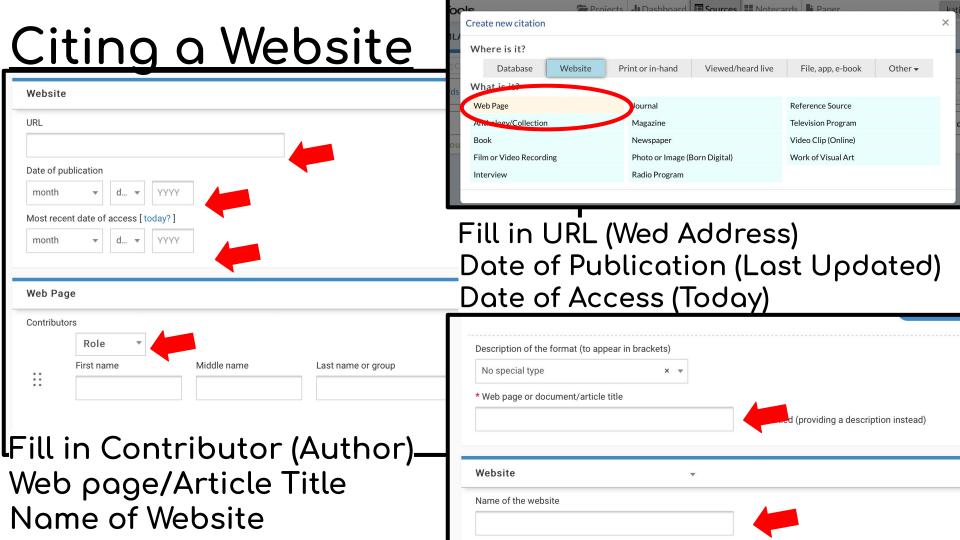

YYYY

YYYY

Database

URL

Name of the database

Date of publication

Most recent date of access [today?]

d... ▼

month

month