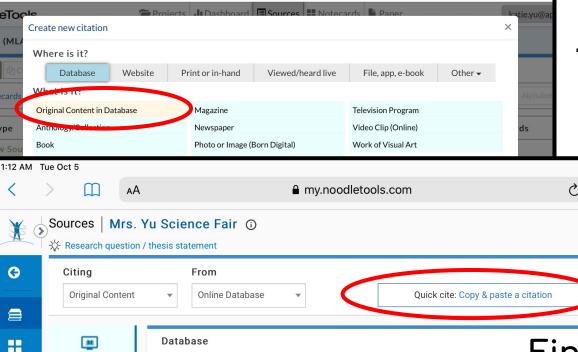

### <u>Citing a Database</u>

Click <u>Copy & Paste</u>
<u>a Citation</u>

Find the MLA or APA citation from the database and paste it directly into the box. Click Save.

APA Guide

Cancel