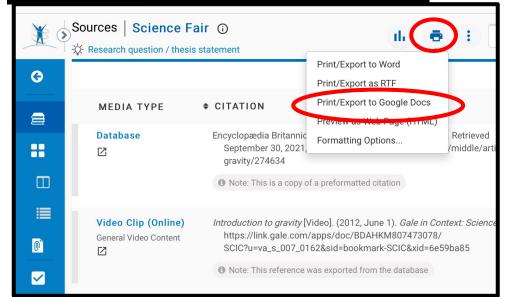

How to Turn in a Works Cited Page

Click Printer Icon
Choose <u>Print/Export to Google Docs</u>

Not working? Turn off <u>Block</u> <u>Pop-ups</u> in Settings -Safari