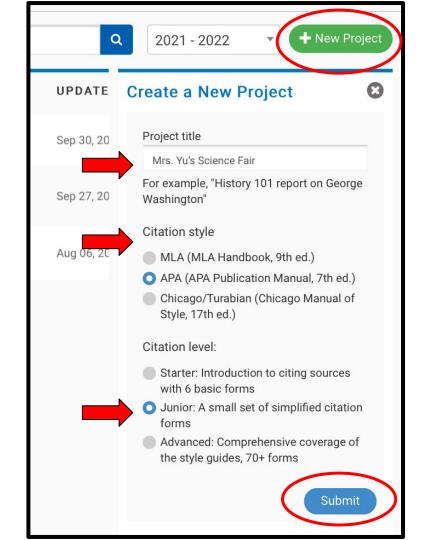

## 5. Create <u>New</u> <u>Project</u>

6. Give Project Title

7. Choose MLA (English)
Choose APA (Science)

8. Choose Junior

10. Open your Project11. Click New Source12. Select where you got your information from