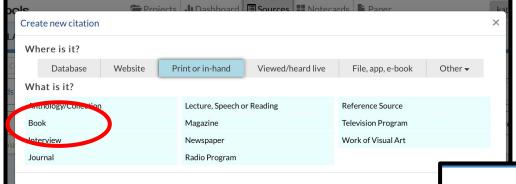

## Citing a Book

#### Fill in:

- Contributor
   (Change Role
   to Author)
- Title of Book
- Publisher
- Year

|            | <b>*</b>                                          |             | Quick cite: Copy & paste a citation | Save Car        |
|------------|---------------------------------------------------|-------------|-------------------------------------|-----------------|
| Book       |                                                   | ▼           |                                     |                 |
| Contribu   | Role *                                            |             |                                     |                 |
| ::         | First name                                        | Middle name | Last name or group                  | Suffix          |
| * Title of | book or multivolume wo                            | rb          |                                     | +Add Contributo |
| * Title of | book or multivolume wo                            | rk:         |                                     | +Add Contributo |
|            | book or multivolume wo<br>olume in multivolume se |             | me Total # volumes                  | +Add Contributo |
|            | olume in multivolume se                           |             | me Total # volumes                  | +Add Contributo |