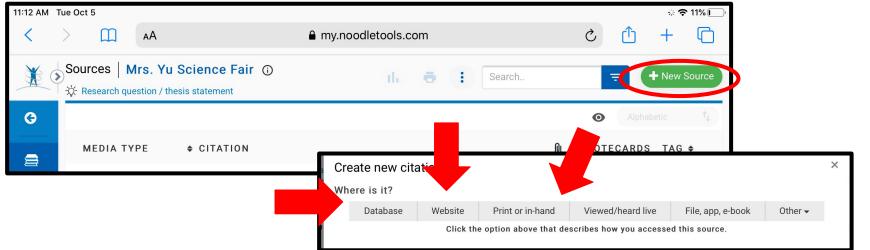

- 1. Go to Noodletools website
- 2. Click on Menu
- 3. Click on Login

4. Click SIGN IN with GOOGLE. It won't work if you try to sign in at the top.

## 5. Create <u>New</u> <u>Project</u>

6. Give Project Title

7. Choose MLA (English)
Choose APA (Science)

8. Choose Junior

10. Open your Project11. Click New Source12. Select where you got your information from