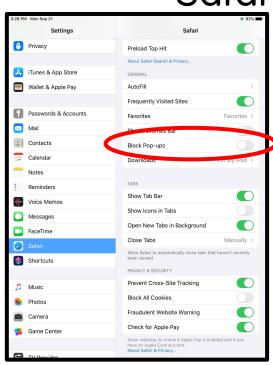

How to Turn in a Works Cited Page

Click Printer Icon
Choose <u>Print/Export to Google Docs</u>

Not working? Turn off <u>Block</u> <u>Pop-ups</u> in Settings -Safari